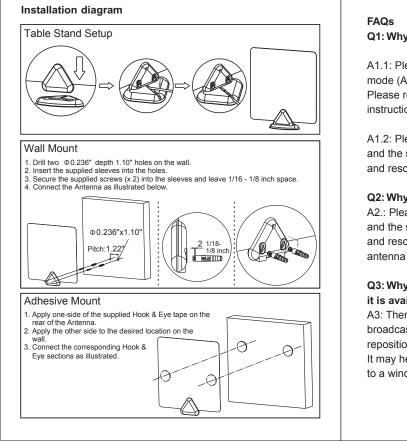

### Q1: Why can't I get any channels from the antenna?

A1.1: Please check to ensure that your TV is set to the correct mode (ANT), and has been properly set to scan for channels. Please refer to your TV's instruction manual for detailed instructions.

A1.2: Please remove any obstructions between your antenna and the signal source. Please try to reposition the antenna and rescan for the desired channels.

# Q2: Why am I experiencing poor reception?

A2.: Please remove any obstructions between your antenna and the signal source. Please try to reposition the antenna and rescan for the desired channels. It may help to place the antenna in a higher position or close to a window.

## Q3: Why can't I get the channel I am looking for? I know it is available in my area.

A3: There may be obstructions between the antenna and the broadcast tower of your desired channel. Please try to reposition the antenna and rescan for the desired channels. It may help to place the antenna in a higher position or close to a window.