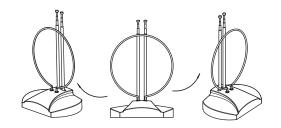

## Q4: Reception of VHF band not good.

A4: Extended the Metallic Telescopic Antenna to its full length then adjust its angle as illustrated below:

#### Q5: Reception of UHF band not good.

A5: Adjust the angle of the Antenna as illustrated below: