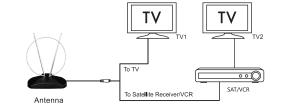

#### Connection:

#### Connect the Antenna to TV; Satellite Receiver or VCR as illustrated below: