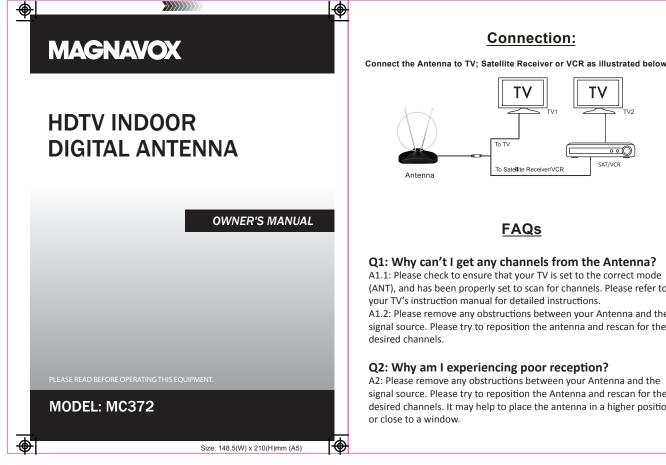

#### Connection:

#### Connect the Antenna to TV; Satellite Receiver or VCR as illustrated below: