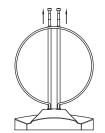

## Q4: Reception of VHF band not good.

A4: Extended the Metallic Telescopic Antenna to its full length then adjust its angle as illustrated below: