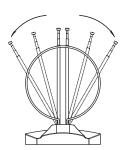

#### Q5: Reception of UHF band not good.

A5: Adjust the angle of the Antenna as illustrated below: